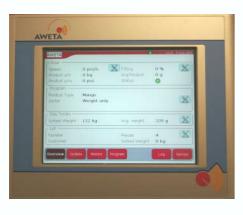

The machine and its operation has been designed to enable easy usage. By using a touchscreen cockpit, the operator has easy acces to every program. The user interface enables the operator to walk through the system step by step. Every step eliminates several options, preventing the user to make mistakes, yet guiding him to the necessary decisions.

Since the machine can be used for small batches and quick grading, the operator can custom make different programs. He can store them and activate them when necessary, guaranteeing a homogenous batch of products.