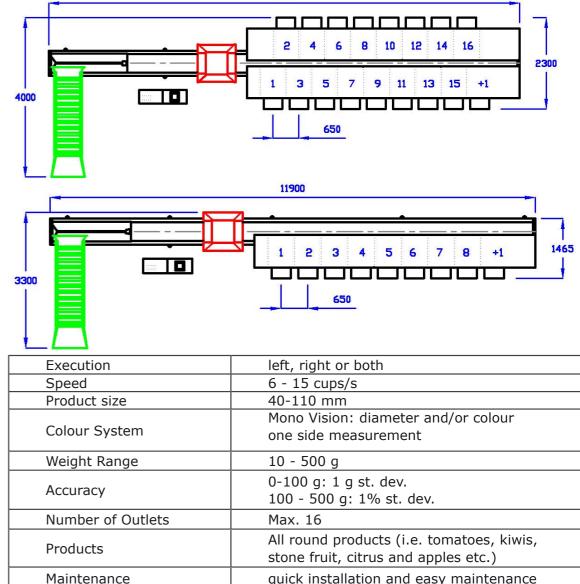

#### WHAT IS THE PENTACUP?

Aweta has developed a machine for round fruit and vegetables: the Pentacup. This machine is ideal for growers with small capacity and/or small sorting space. It is a combination of an integrated singulator and grader. The Pentacup has been designed for easy "pick and grade". It consists of a modern frame, with a standard length of 11.9 meters, perfectly fitting into any truck or container. It is easy to install and even easier to maintain.

#### A unique feature of the Pentacup is the

patented 5-sided cup. These cups hold products precisely in place, ensuring an accurate weight measurement. Therefore, the Pentacup can sort products with a diameter between 40 and 110 mm (such as tomatoes, kiwis, stone fruit, citrus and apples) with a speed up to 15 cups per second. The lane is equipped with loadcells ensuring accuracy for weight with a maximum std. dev. in weight of 1 %.

The Pentacup is a very compact, troublefree machine. It is easy to install and specially designed for growers with little space and small batches. It runs steadily, doesn't need a lot of programming and is user-friendly. It relies on a smooth, reliable, steady flow of business.