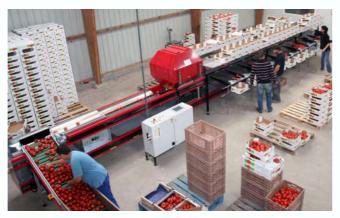

#### WHAT IS THE PENTACUP?

Aweta has developed a machine for round fruit and vegetables: the Pentacup. This machine is ideal for growers with small capacity and/or small sorting space. It is a combination of an integrated singulator and grader. The Pentacup has been designed for easy "pick and grade". It consists of a modern frame, with a standard length of 11.9 meters, perfectly fitting into any truck or container. It is easy to install and even easier to maintain.

#### **SMOOTH AND GENTLE HANDLING**

Products move smoothly and delicately from the singulator to the grader without any obstacles or drops. This continuous single flow also guarantees a smooth and gentle handling of the products.

A 1-line machine can disburse products to the left and to the right. The Pentacup is programmed to collect batches of the same weight. Once the exit has accumulated the maximum weight, the packer can open the exit, fill the box, ensuring that every box has the same total weight.